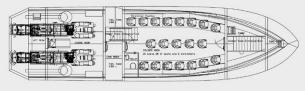

### MAIN DIMENSIONS

| Length overall (m)  | 20,7 |
|---------------------|------|
| Beam overall (m)    | 5,6  |
| Draught max (m)     | 1,0  |
| Crew                | 4    |
| Infantry/Passengers | 20   |

## **DECK LAYOUT**

Cargo area 3 x 4 m at aft deck

Deck cranes 1 x Fassi Micro M30A.13; 3 tm