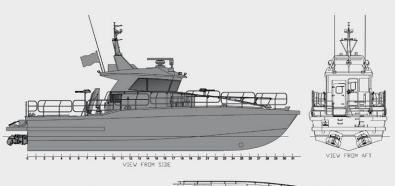

# PATROL 21 WP TROOP CARRIER

ULTRA FAST ARMED SHALLOW DRAFT INFANTRY AND LIGHT CARGO TRANSPORT AND PATROL VESSEL

#### **GENERAL**

Hull material Aluminium Superstructure Aluminium

Main functions Infantry transport, Patrol duties, maritime safety, securing economical waters, SAR,

diving support

Classification IACS

### MAIN DIMENSIONS

| Length overall (m)  | 20,7 |
|---------------------|------|
| Beam overall (m)    | 5,6  |
| Draught max (m)     | 1,0  |
| Crew                | 4    |
| Infantry/Passengers | 20   |

#### **SPECIAL FEATURES**

2-3 light machine guns or 12.7 caliber RWS

VIEW FROM TOP

VIEW TO HULL INTERIOR