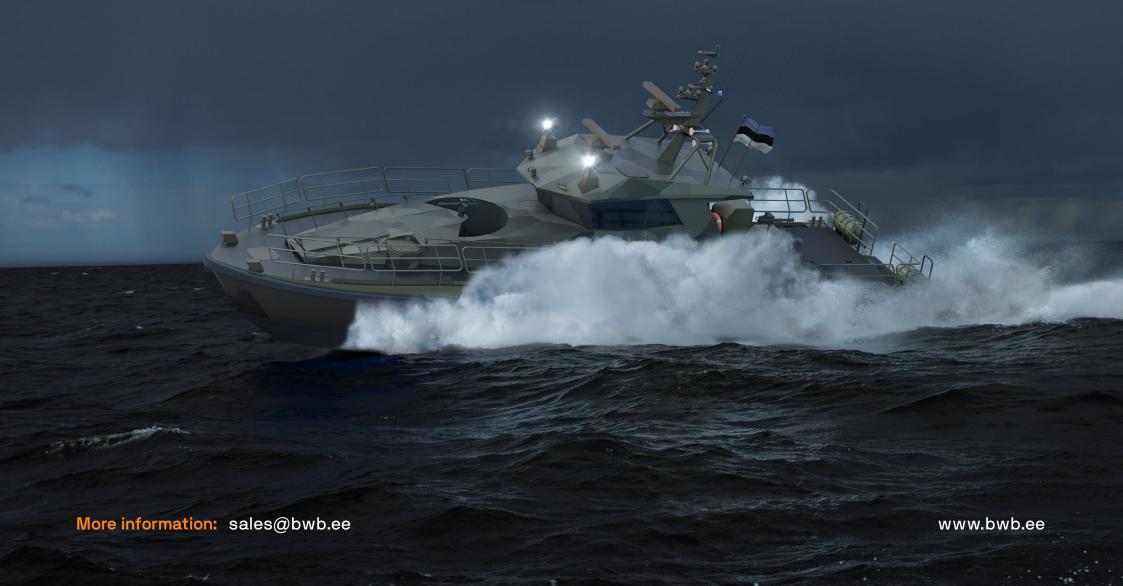

# PATROL 21 WP TROOP CARRIER

ULTRA FAST ARMED SHALLOW DRAFT INFANTRY AND LIGHT CARGO TRANSPORT AND PATROL VESSEL

#### **SPECIAL FEATURES**

2-3 light machine guns or 12.7 caliber RWS

VIEW FROM TOP

VIEW TO HULL INTERIOR