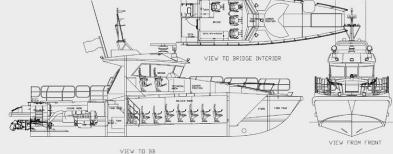

#### **PROPULSION SYSTEM**

Main engines 2 x MTU 12V 2000 M96L

Total Power 2864 kW Gearboxes 2 x ZF 3050

Propulsion 2 x Kamewa S45-3/CA waterjets

Bow thruster 1x Sleipner SH400

## **DECK LAYOUT**

Cargo area 3 x 4 m at aft deck

Deck cranes 1 x Fassi Micro M30A.13; 3 tm

#### **SPECIAL FEATURES**

2-3 light machine guns or 12.7 caliber RWS

VIEW FROM TOP

VIEW TO HULL INTERIOR