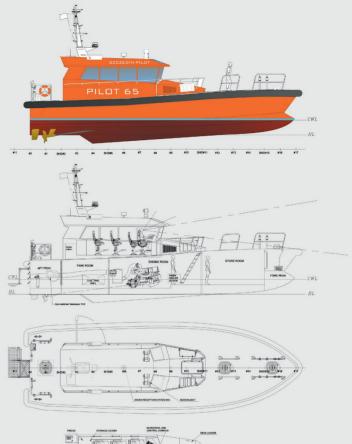

# GENERAL Hull material

Superstructure

Main functions

Length overall (m)

Beam overall (m)

Draught max (m)

Pilots/Passangers

Crew

PILOT 17 WP

Aluminium Aluminium Pilot duties, transportation of personnel

16,99

5,6

1,45

1

6

# DECK LAY-OUT

Throw overboard anchor 400m round OCEAN3 Pilot fender

KOHLER 5EFKOD

#### ACCOMMODATION

Main deck

Fendering