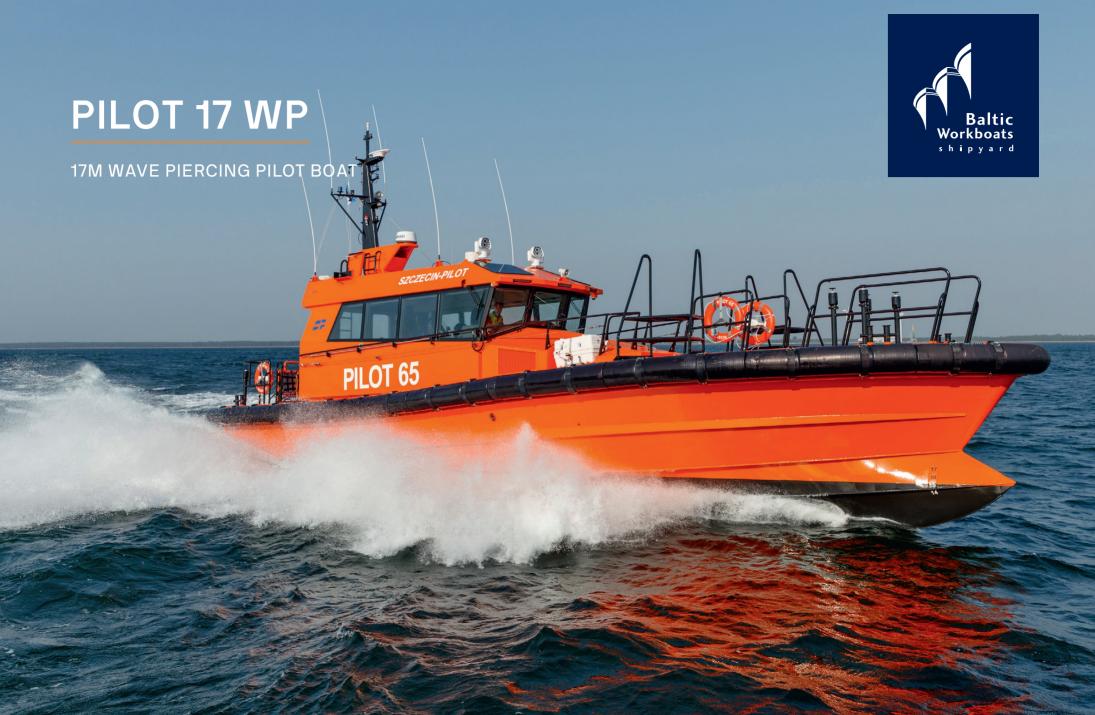

PILOT 17 WP

Aluminium Aluminium Pilot duties, transportation of personnel

16,99

5,6

1,45

1

6

# DECK LAY-OUT

Throw overboard anchor 400m round OCEAN3 Pilot fender

KOHLER 5EFKOD

## eck Seats for pilots and lockers, kitchenette

SPECIAL FEATURES

Rescue davit on the side, Hydraulic rescue platform