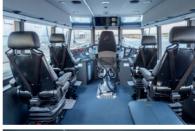

## eck Seats for pilots and lockers, kitchenette

SPECIAL FEATURES

Rescue davit on the side, Hydraulic rescue platform