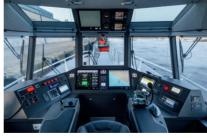

|

#### PERFORMANCES

| Service speed (kn)                     | 25     |
|----------------------------------------|--------|
| Range @ 25 kn (nm)                     | ca 250 |
| Noise level in wheelhouse @ 25 kn (dB) | 62     |

### **PROPULSION SYSTEM**

| Main engines     | 2x Volvo Penta D16 551 kW |
|------------------|---------------------------|
| Total Power (kW) | 1102                      |
| Gearboxes        | 2 x ZF 665                |
| Propulsion       | 2x fixed pitch propellers |

#### **ELECTRICAL EQUIPMENT**

Generators

# DECK LAY-OUT

Throw overboard anchor 400m round OCEAN3 Pilot fender

KOHLER 5EFKOD

#### ACCOMMODATION

Main deck

Fendering

## eck Seats for pilots and lockers, kitchenette

SPECIAL FEATURES

Rescue davit on the side, Hydraulic rescue platform







# USERS: SZCZECIN-PILOT (Poland)







Baltic Workboats AS

Nasva HarbourPISadama 26, Nasvasa93872 Saaremaa, Estoniaba

Phone: +372 45 21 140 sales@bwb.ee balticworkboats.ee