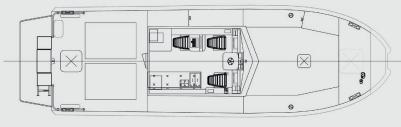

### **ACCOMMODATION**

Main deck Small pantry in wheelhouse

Below main deck Accommodation with sofas/ beds and toilet

USERS: Estonian Police and Border Guard, Bulgarian Border Police