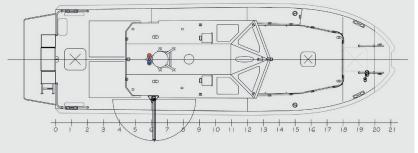

## MAIN DIMENSIONS

 Length overall (m)
 13,8

 Beam overall (m)
 4

 Draught max (m)
 0,75

 Crew
 4 persons