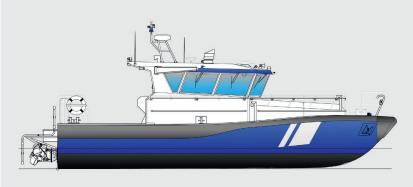

# PATROL 14

14M FAST PATROL BOAT

## **GENERAL**

Hull material Aluminium Superstructure Aluminium

Main functions Patrol duties, maritime safety,

securing economical waters, SAR

## MAIN DIMENSIONS

 Length overall (m)
 13,8

 Beam overall (m)
 4

 Draught max (m)
 0,75

 Crew
 4 persons