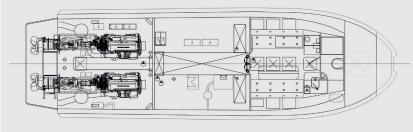

## **PROPULSION SYSTEM**

Main engines 2 x Volvo Penta D11 670 hp / 493 kW

Total Power (kW) 984

Gearboxes 2z ZF 305-2

Propulsion 2x Hamilton HJ322 waterjet