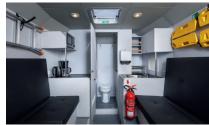

### **ACCOMMODATION**

Main deck Small pantry in wheelhouse

Below main deck Accommodation with sofas/ beds and toilet

USERS: Estonian Police and Border Guard, Bulgarian Border Police