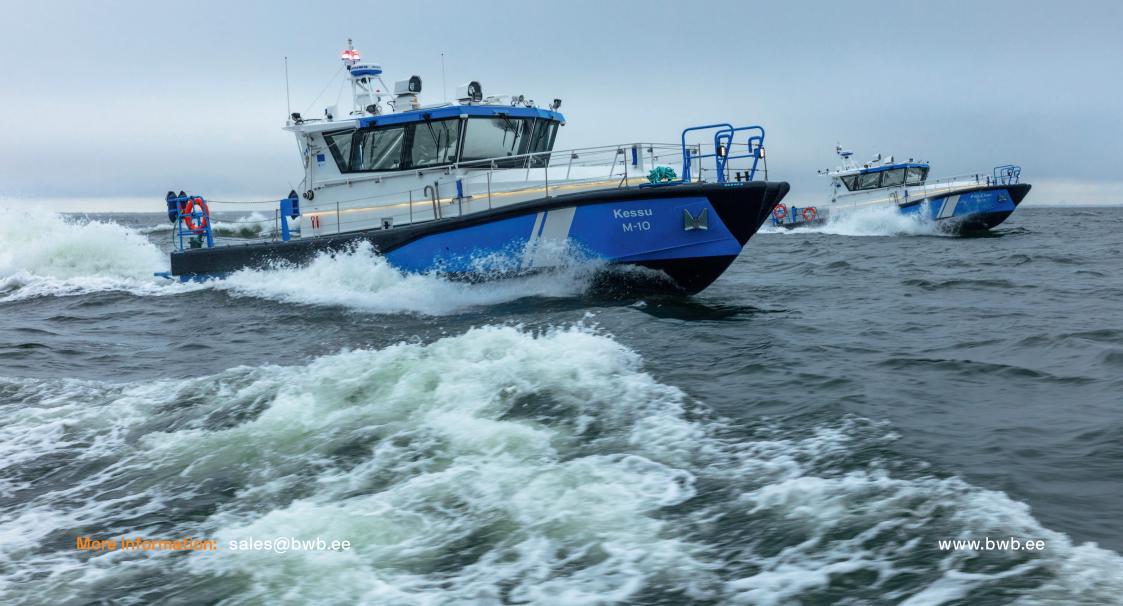

# PATROL 14

14M FAST PATROL BOAT

## **GENERAL**

Hull material Aluminium Superstructure Aluminium

Main functions Patrol duties, maritime safety,

securing economical waters, SAR

## MAIN DIMENSIONS

 Length overall (m)
 13,8

 Beam overall (m)
 4

 Draught max (m)
 0,75

 Crew
 4 persons