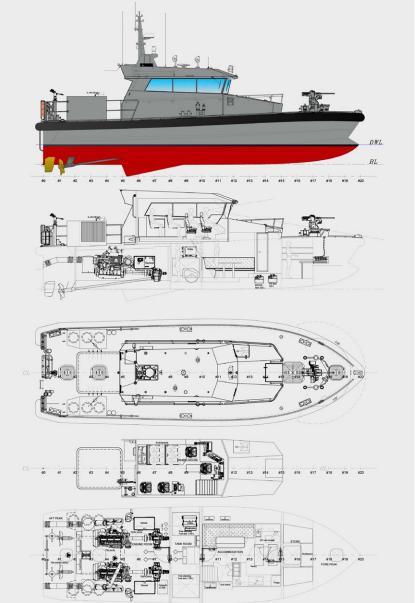

# **GENERAL**

Hull material Aluminium Superstructure Aluminium

Main functions Patrol duties, law-enforcement, maritime safety, securing economical waters, SAR

## MAIN DIMENSIONS

 Length overall (m)
 16,6

 Beam overall (m)
 5,42

 Draught max (m)
 1,6

 Crew
 2-8

## **PROPULSION SYSTEM**

 Main engines
 2x CAT C18 D-rate

 Total Power
 2x 651 kW

 Gearboxes
 2x ZF 665 V

Propulsion 2x fixed pitch propellers

### **DECK LAY-OUT**

Anchor equipment Posidonia

FiFi monitor Local manual control, 120 m<sup>3</sup>/h

Weapons RWS on fore deck

2x 7,62 automatic machine guns on aft deck

### **ACCOMMODATION**

Below main deck kitchenette and mess area for 6 persons

## **SPECIAL FEATURES**

Gyrostabilizer Seakeeper 7 HD

**Baltic Workboats AS** 

Nasva Harbour Sadama 26, Nasva 93872 Saaremaa, Estonia Phone: +372 45 21140 sales@bwb.ee balticworkboats.ee