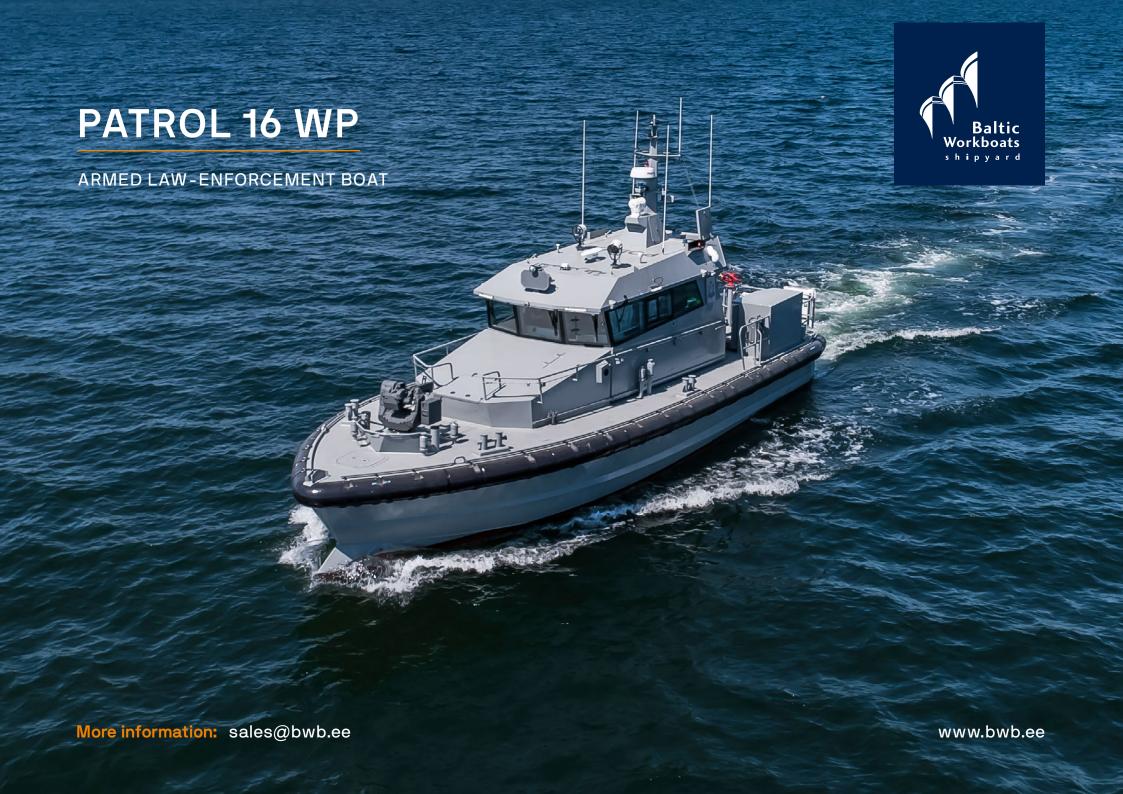

# **GENERAL**

Hull material Aluminium Superstructure Aluminium

Main functions Patrol duties, law-enforcement, maritime safety, securing economical waters, SAR

## MAIN DIMENSIONS

 Length overall (m)
 16,6

 Beam overall (m)
 5,42

 Draught max (m)
 1,6

 Crew
 2-8

### **DECK LAY-OUT**

Anchor equipment Posidonia

FiFi monitor Local manual control, 120 m<sup>3</sup>/h

Weapons RWS on fore deck

2x 7,62 automatic machine guns on aft deck