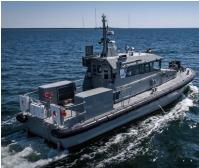

### **DECK LAY-OUT**

Anchor equipment Posidonia

FiFi monitor Local manual control, 120 m<sup>3</sup>/h

Weapons RWS on fore deck

2x 7,62 automatic machine guns on aft deck