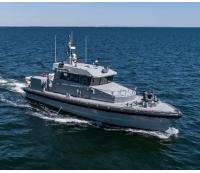

# **GENERAL**

Hull material Aluminium Superstructure Aluminium

Main functions Patrol duties, law-enforcement, maritime safety, securing economical waters, SAR

## MAIN DIMENSIONS

 Length overall (m)
 16,6

 Beam overall (m)
 5,42

 Draught max (m)
 1,6

 Crew
 2-8

### **DECK LAY-OUT**

Anchor equipment Posidonia

FiFi monitor Local manual control, 120 m<sup>3</sup>/h

Weapons RWS on fore deck

2x 7,62 automatic machine guns on aft deck