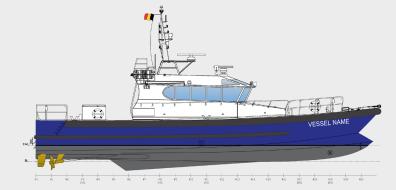

# **GENERAL**

Hull material Aluminium Superstructure Aluminium

Classification Lloyd's Register +100A1SSC

Patrol Mono HSC G6 (hull) and G4 MCH, UMS

#### **MAIN DIMENSIONS**

 Length overall (m)
 21,97

 Beam overall (m)
 6,4

 Draught max (m)
 1,75

 Crew
 up to 9