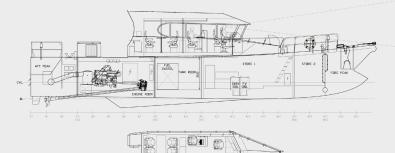

### **DECK LAY-OUT**

Boats 5m RHIB daughter boat

Boat launching Recess for daughter boat on aft deck

Towing capability Similar size vessels

### **ACCOMMODATION**

Main deck Seating area for 4 passengers
Below main deck Pantry and mess area for crew

CURRENT USER: DAB Vloot (Belgium)

Nasva Harbour Sadama 26, Nasva 93872 Saaremaa, Estonia Phone: +372 45 21140 sales@bwb.ee balticworkboats.ee