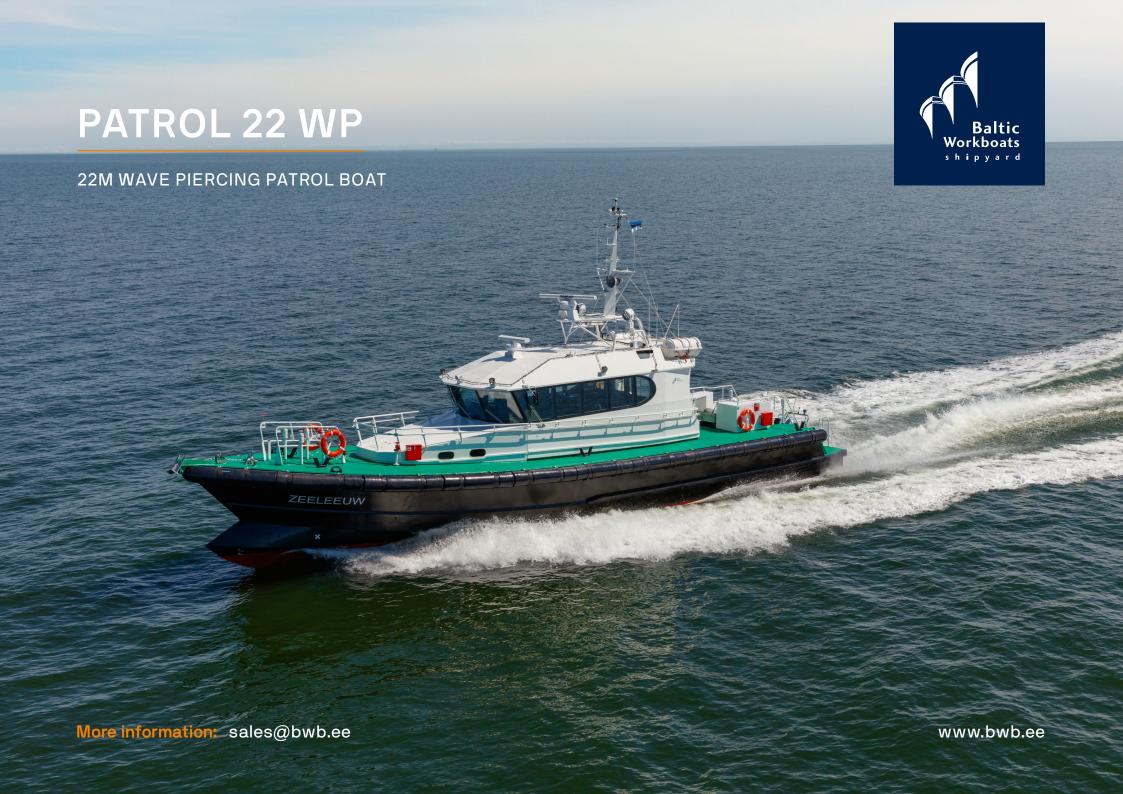

# **GENERAL**

Hull material Aluminium Superstructure Aluminium

Classification Lloyd's Register +100A1SSC

Patrol Mono HSC G6 (hull) and G4 MCH, UMS

#### **MAIN DIMENSIONS**

 Length overall (m)
 21,97

 Beam overall (m)
 6,4

 Draught max (m)
 1,75

 Crew
 up to 9