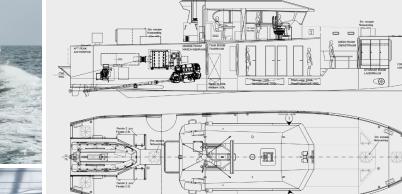

#### **DECK LAY-OUT**

Boats Boat launching Towing capability 4,3 m RHIB daughter boat, speed 30 kn Recess for daughter boat of aft deck Similar size vessels