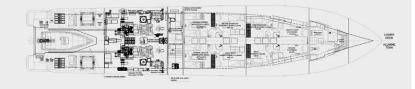

# **DECK LAYOUT**

Deck cranes Boats Boat launching Payload Towing capability HS Marine AK 55 E4 Aluminium daughter boat + rescue runner Hull integrated daughter boat compartment 2 containers and pallets Similar size vessel

## SPECIAL FEATURES

Active roll-stabilizing fins, anti-rolling tank, OSD radar, DP system, oilrec capability, 2 x external FiFi monitors

USERS: Estonian Police and Border Guard