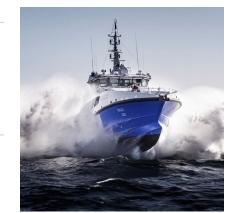

# PATROL 45 WP HYBRID

45M MULTIFUNCTIONAL WAVE PIERCING PATROL VESSEL

an 📢

sales@bwb.ee

www.bwb.ee