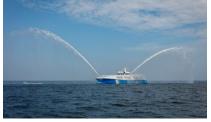

## SPECIAL FEATURES

Active roll-stabilizing fins, anti-rolling tank, OSD radar, DP system, oilrec capability, 2 x external FiFi monitors

USERS: Estonian Police and Border Guard