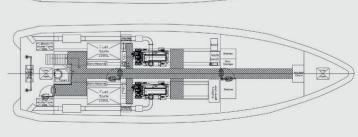

## MAIN DIMENSIONS

 Length overall (m)
 20,3

 Beam overall (m)
 6

 Draught max (m)
 1,4

 Crew
 2

 Pilots/Passangers
 8