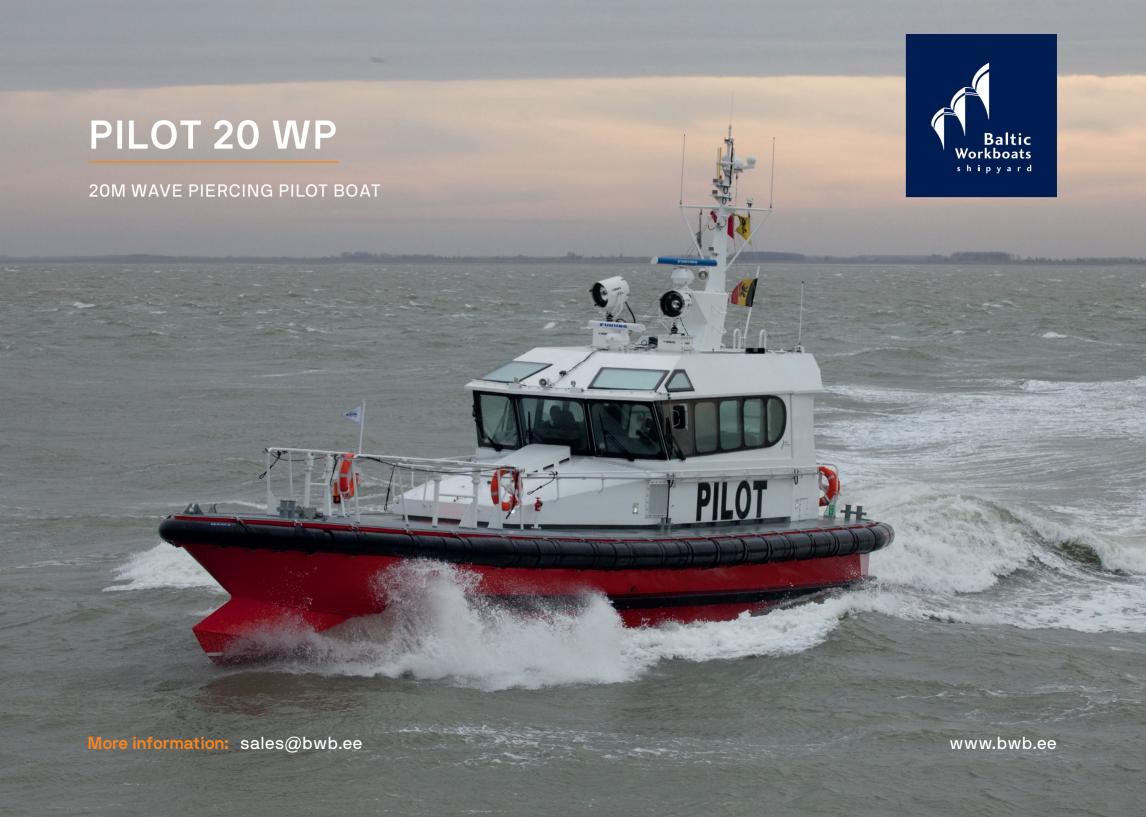

## **GENERAL**

Hull material Aluminium Superstructure Aluminium

Main functions Pilot duties, transportation of personnel

## MAIN DIMENSIONS

 Length overall (m)
 20,3

 Beam overall (m)
 6

 Draught max (m)
 1,4

 Crew
 2

 Pilots/Passangers
 8

## **PERFORMANCES**

 Speed (kn)
 28

 Range @ 22 kn (nm)
 >400

 Fuel consupmtion I/h @ 22 kn
 150

 Noise level in wheelhouse @ 22 kn (dB)
 59

## PROPULSION SYSTEM

Main engines 2x Volvo Penta D16MH

 Total Power
 2x 478 kW

 Gearboxes
 2x ZF665

 Propulsion
 2x FPP

USERS: DAB VLOOT (Belgium), Latvian Pilots, Estonian Pilots, DanPilot

**Baltic Workboats AS** 