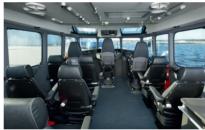

## MAIN DIMENSIONS

 Length overall (m)
 20,3

 Beam overall (m)
 6

 Draught max (m)
 1,4

 Crew
 2

 Pilots/Passangers
 8