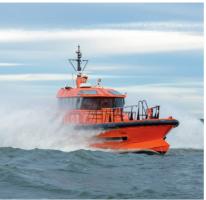

## **GENERAL**

Hull material Aluminium Superstructure Aluminium

Main functions Pilot duties, transportation of personnel

## MAIN DIMENSIONS

 Length overall (m)
 20,3

 Beam overall (m)
 6

 Draught max (m)
 1,4

 Crew
 2

 Pilots/Passangers
 8

## **PERFORMANCES**

 Speed (kn)
 28

 Range @ 22 kn (nm)
 >400

 Fuel consupmtion I/h @ 22 kn
 150

 Noise level in wheelhouse @ 22 kn (dB)
 59