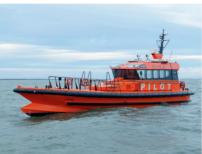

## **GENERAL**

Hull material Aluminium Superstructure Aluminium

Main functions Pilot duties, transportation of personnel

## MAIN DIMENSIONS

 Length overall (m)
 20,3

 Beam overall (m)
 6

 Draught max (m)
 1,4

 Crew
 2

 Pilots/Passangers
 8

## PROPULSION SYSTEM

Main engines 2x Volvo Penta D16MH

 Total Power
 2x 478 kW

 Gearboxes
 2x ZF665

 Propulsion
 2x FPP

USERS: DAB VLOOT (Belgium), Latvian Pilots, Estonian Pilots, DanPilot

**Baltic Workboats AS** 