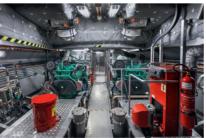

## PROPULSION SYSTEM

Main engines 2x Volvo Penta D16MH

 Total Power
 2x 478 kW

 Gearboxes
 2x ZF665

 Propulsion
 2x FPP

USERS: DAB VLOOT (Belgium), Latvian Pilots, Estonian Pilots, DanPilot

**Baltic Workboats AS** 