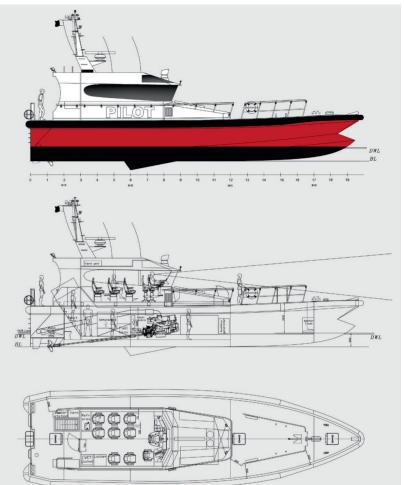

## **GENERAL**

Hull material Aluminium Superstructure Aluminium

Main functions Pilot duties, transportation of personnel

## MAIN DIMENSIONS

 Length overall (m)
 20,3

 Beam overall (m)
 6

 Draught max (m)
 1,4

 Crew
 2

 Pilots/Passangers
 8