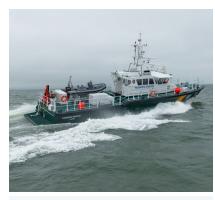

### MAIN DIMENSIONS

 Length overall (m)
 26,5

 Beam overall (m)
 6,2

 Draught max (m)
 1,5

 Crew
 5

## **PROPULSION SYSTEM**

Main engines 3x Volvo Penta IPS 1050

Total Power 3x 588 kW

Propulsion 3x IPS twin propellers Bow thruster Sleipner SH550