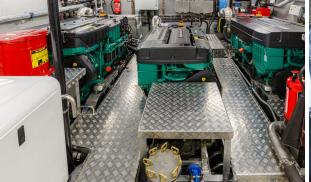

## **PROPULSION SYSTEM**

Main engines 3x Volvo Penta IPS 1050

Total Power 3x 588 kW

Propulsion 3x IPS twin propellers Bow thruster Sleipner SH550