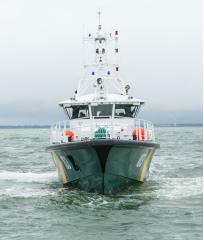

### MAIN DIMENSIONS

 Length overall (m)
 26,5

 Beam overall (m)
 6,2

 Draught max (m)
 1,5

 Crew
 5

## **PROPULSION SYSTEM**

Main engines 3x Volvo Penta IPS 1050

Total Power 3x 588 kW

Propulsion 3x IPS twin propellers Bow thruster Sleipner SH550