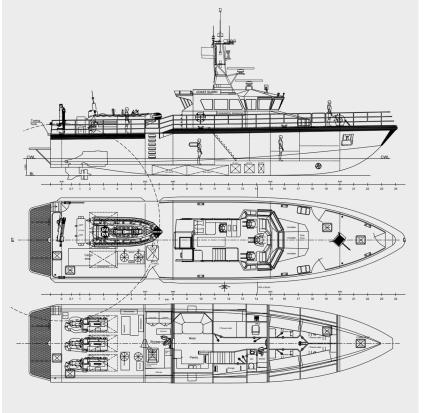

### MAIN DIMENSIONS

 Length overall (m)
 26,5

 Beam overall (m)
 6,2

 Draught max (m)
 1,5

 Crew
 5

### **DECK LAY-OUT**

Boats 5m RHIB daughter boat
Boat launching With deck crane

### **ACCOMMODATION**

Below main deck 5 cabins, office, pantry/ mess area

USERS: Swedish coast guard, Lithuanian coast guard

**Baltic Workboats AS** 

Nasva Harbour Sadama 26, Nasva 93872 Saaremaa, Estonia Phone: +372 45 21140 sales@bwb.ee balticworkboats.ee