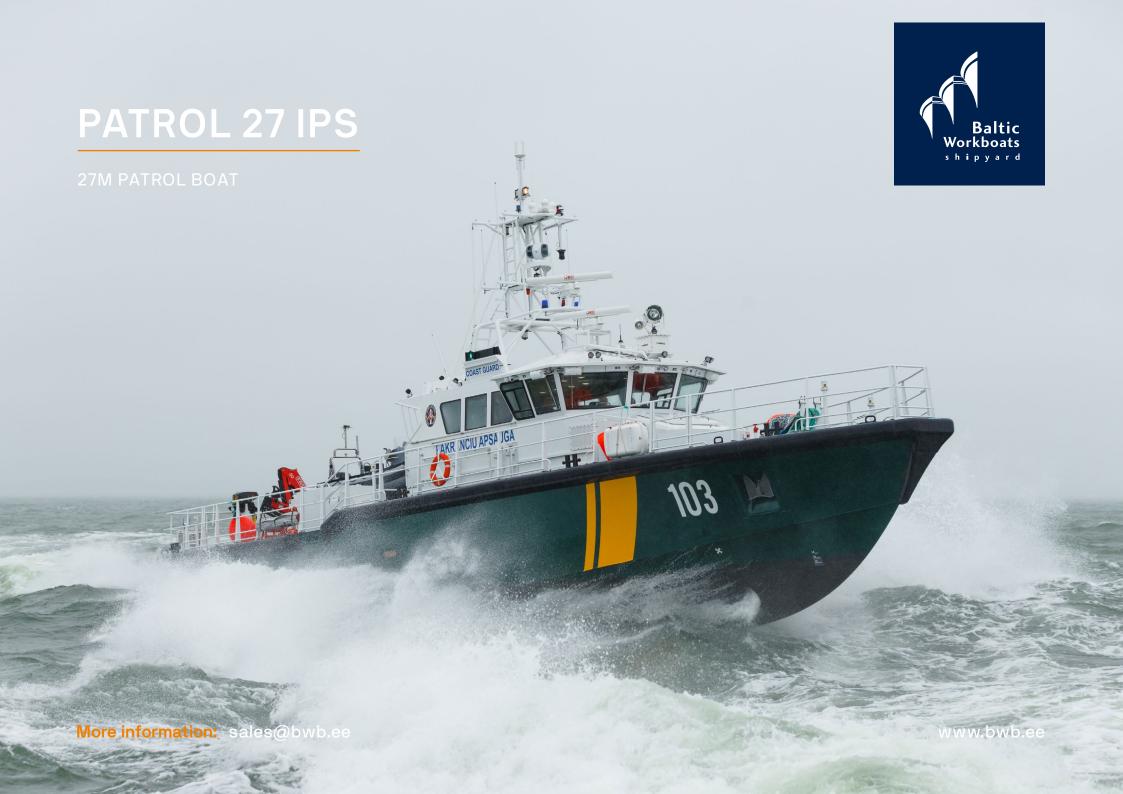

# **GENERAL**

Hull material Aluminium
Superstructure Aluminium

Main functions Patrol duties, maritime safety, securing economical waters, SAR

Classification Lloyd's Register SSC rules

Ice class Hull strengthened for light ice conditions

# **PERFORMANCES**

 Speed (kn)
 34

 Range @ economical speed (nm)
 >600

 Noise level in wheelhouse @ 34 kn (dB)
 59