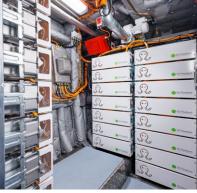

# **PROPULSION SYSTEM**

| Propulsion                | Diesel-electric hybrid with PTI gearboxes<br>and batteries |
|---------------------------|------------------------------------------------------------|
| Main engines (diesel)     | 2 x Volvo Penta D16, 625 kW                                |
| Generators                | 2 x Volvo Penta D13, 500 kW<br>+ Danfoss 499kw E-Motor     |
| Battery make and capacity | Est-Floattech 440 kWh                                      |
| Total propulsion power    | 2250 kW                                                    |
| Gearboxes                 | ZF 3311, PTI/PTO Danfoss 499 kW E-Motor                    |
| Propulsion unit           | FPP                                                        |
| Bow thruster              | Sleipner SAC700 + Danfoss E-Motor                          |