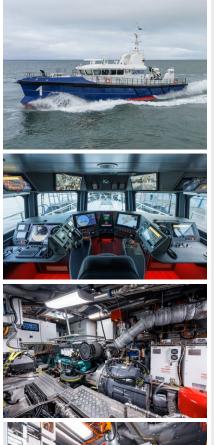

# PATROL 29 WP HYBRID

1

POLIZEI

29 METER FAST PATROL BOAT WITH HYBRID-ELECTRIC PROPULSION

21

æ

for sales@bwb.ee

www.bwb.ee

# GENERAL

| Hull material        |      | Aluminium                                                |        |
|----------------------|------|----------------------------------------------------------|--------|
| Superstructure       |      | Aluminium                                                |        |
| Main functions       |      | Patrol, SAR                                              |        |
| Classification       |      | Lloyds Register +100 A1 SSC<br>HSC, G3, MCH, Hybrid powe |        |
| MAIN DIMENSIONS      |      | TANK CAPACITIES                                          |        |
| Length overall (m)   | 29,0 | Fuel (L)                                                 | 11 300 |
| Beam overall (m)     | 6,7  | Fresh water (L)                                          | 1 900  |
| Draught max (m)      | 2,2  | Waste water (black) (L)                                  | 2 300  |
| Crew                 | 5    | Bilge water/Dirty oil (L)                                | 210    |
| Additional personnel | 12   |                                                          |        |

#### PERFORMANCES Speed (kn) 25 Range @ 14 kn speed (nm) 600 Speed in electric mode (kn) 10 Range @ 7 kn speed in electric mode (minutes) 200 Fuel consupmtion I/h @ 25 kn 555 Noise level in wheelhouse @ 25 kn (dB) <65