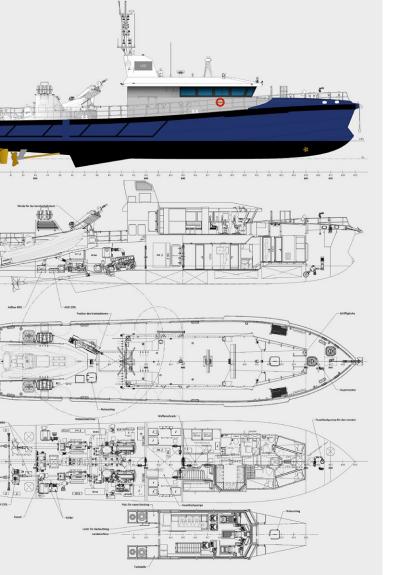

# PATROL 29 WP HYBRID

1

POLIZEI

29 METER FAST PATROL BOAT WITH HYBRID-ELECTRIC PROPULSION

21

æ

for sales@bwb.ee

www.bwb.ee

# GENERAL

| Hull material        |      | Aluminium                                                |        |
|----------------------|------|----------------------------------------------------------|--------|
| Superstructure       |      | Aluminium                                                |        |
| Main functions       |      | Patrol, SAR                                              |        |
| Classification       |      | Lloyds Register +100 A1 SSC<br>HSC, G3, MCH, Hybrid powe |        |
| MAIN DIMENSIONS      |      | TANK CAPACITIES                                          |        |
| Length overall (m)   | 29,0 | Fuel (L)                                                 | 11 300 |
| Beam overall (m)     | 6,7  | Fresh water (L)                                          | 1 900  |
| Draught max (m)      | 2,2  | Waste water (black) (L)                                  | 2 300  |
| Crew                 | 5    | Bilge water/Dirty oil (L)                                | 210    |
| Additional personnel | 12   |                                                          |        |

#### PERFORMANCES Speed (kn) 25 Range @ 14 kn speed (nm) 600 Speed in electric mode (kn) 10 Range @ 7 kn speed in electric mode (minutes) 200 Fuel consupmtion I/h @ 25 kn 555 Noise level in wheelhouse @ 25 kn (dB) <65

# **PROPULSION SYSTEM**

| Propulsion                | Diesel-electric hybrid with PTI gearboxes<br>and batteries |
|---------------------------|------------------------------------------------------------|
| Main engines (diesel)     | 2 x Volvo Penta D16, 625 kW                                |
| Generators                | 2 x Volvo Penta D13, 500 kW<br>+ Danfoss 499kw E-Motor     |
| Battery make and capacity | Est-Floattech 440 kWh                                      |
| Total propulsion power    | 2250 kW                                                    |
| Gearboxes                 | ZF 3311, PTI/PTO Danfoss 499 kW E-Motor                    |
| Propulsion unit           | FPP                                                        |
| Bow thruster              | Sleipner SAC700 + Danfoss E-Motor                          |

### **DECK LAYOUT**

Anchor equipment Anchor winch Capstans Deck cranes Daughter boats **Boat launching** 

#### 90 kg HHP PTW, 12,5mm chain 110 m Italwinch Italwinch Palfinger PK11001M 1440 kg @ 5,9 m Viking Metis 700 Boat slip

### ACCOMMODATION

Cabins

Air conditioning

1 single cabin, 2 double cabins. Two toilets, one shower, pantry, mess. Webasto